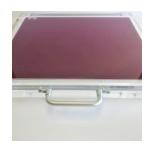

## DR PROTECTIVE TUNNEL

The ATX DR Protective Tunnel is a protector that can be used to perform podiatry x-ray studies eliminating potential damage that can occur.

This unit is constructed to protect a 35x43cm (14x17inch) DR or CR panel.

It has 6 rubber feet to ensure a strong footing and provide grip to all surfaces & terrain.

CODE E-ACC1023.

X-RAY ON LIGHT

CODE E-ACC1027