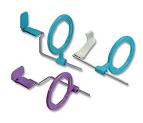

**RAPID PARALLELING** KIT WITH BITE WING

RAPiD is a right andle positioning device that assures correct film/cone alignment and precents "cone cutting". It can be used for anterior, posterior, and bite-wing x-ray exams using any brand and size (3, 2, 1, and 0) of dental film.