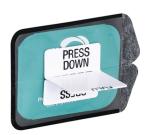

## **DENTAL POSITIONING AIDS**

STICKEMS, **ADHESIVE BITEWING TABS** 

CODE C-DEN1020

**SMART POSITIONER FOR PHOSPHOR PLATE** 

Flow's patented SMART system makes using phosphor plates just as easy, familiar, and convenient as film.

Simply load your phosphor plate into the SMART Cassette