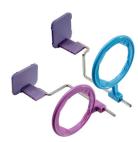

## Kit includes:

- Anterior Aiming
- Arm 2 Anterior Aiming Rings 2
- Posterior Aiming Arms
- 2 Posterior Aiming Rings
- 8 Universal Bite Blocks • 20 Size 1
- Cassettes

  50 Size 2
  Cassettes

CODE C-DEN1024