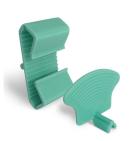

*DENTAL POSITIONING AIDS**



STICKEMS, **ADHESIVE BITEWING TABS** 

CODE C-DEN1020



**SMART POSITIONER FOR PHOSPHOR PLATE** 

Flow's patented SMART system makes using phosphor plates just as easy, familiar, and convenient as film.

Simply load your phosphor plate into the SMART Cassette

## Kit includes:

- Anterior Aiming
- Arm 2 Anterior Aiming Rings 2
- Posterior Aiming Arms
- 2 Posterior Aiming Rings
- 8 Universal Bite Blocks • 20 Size 1
- Cassettes

  50 Size 2
  Cassettes

CODE C-DEN1024



**RAPID PARALLELING** KIT WITH BITE WING

RAPiD is a right andle positioning device that assures correct film/cone alignment and precents "cone cutting". It can be used for anterior, posterior, and bite-wing x-ray exams using any brand and size (3, 2, 1, and 0) of dental film.

CODE C-DEN1025



**ALL-BITE SENSOR HOLDER** 

CODE C-DEN1026





## UNI-VERSE-ALL SENSOR POSITIONER KIT

Uni-Verse-All's unique sensor holders snap in and snap out. Use to take Anterior or Posterior/Bite Wing images. Each sensor holder adjusts "on the fly" to hold every size sensor, horizontally or vertically and are fully autoclavable.

CODE C-DEN1027