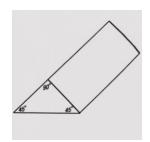

### POSITIONING FOAM 15° WEDGE 250X250X50MM

Foam 15° Wedge: with a square 250x250x50m m base.

CODE c-FOAM04