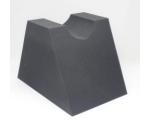

## **POSITIONING** FOAM, HEAD **IMMOBILISER** 250X270X180M

**Head Immobiliser** Foam:

is a U shaped foam designed to support the head of a patient during X-ray, CT and MRI studies. 250x2 70x180mm

CODE c-FOAM61