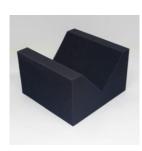

### **POSITIONING FOAM BLOCK** 200X100X100M

Foam block with 200x100x100mm

Square faces at each end.

Foam Options:

- Raw Covere
- d in Dartex, Covere d in Vinyl
- Çovere d in Dartex Sealed.

**CODE** c-FOAM18