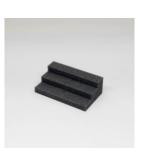

## **POSITIONING FOAM BLOCK** 180X180X600M

Foam positioning block with a 180x180mm square face at each end.

Foam Options:

- Raw
- DartexVinyl
- Sealed

**CODE** c-FOAM19