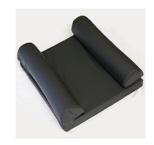

**POSITIONING** FOAM. **FOREHEAD IMMOBILISER** 120X270X250M

Forehead Immobiliser:

Is a U
shaped
designed to
support the
forehead of a
patient
during X-ray,
CT and MRI
studies. Can
be covered
in Dartex or
vinyl. 120x2
70x250mm