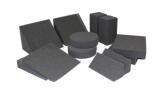

POSITIONING SET OF MIXED FOAMS (SET 1)

Foam wedges and blocks are a key component to creating high-quality radiographs.

• 2x FOAM0 2-Circle:

100x50 mm 2 X FOAM0 3-Small Wedge : 210x75 x75mm • 2x FOAM0 4 - 15° Wedge

POSITIONING SET OF MIXED FOAMS (SET 2)

SET OF MIXED FOAMS

Variety of shapes and sizes available, or design your own.

• 2x FOAM0 2-Circle

• 2x FOAM0 3 -Small Wedge • 2x FOAM0 4 - 15° Wedge

• 1x FOAMO

POSITIONING FOAM, FINGER STEPPED, 115X55X30MM