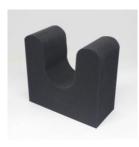

**POSITIONING** FOAM. **FOREHEAD IMMOBILISER** 120X270X250M

Forehead Immobiliser:

Is a U
shaped
designed to
support the
forehead of a
patient
during X-ray,
CT and MRI
studies. Can
be covered
in Dartex or
vinyl. 120x2
70x250mm