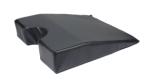

#### POSITIONING FOAM 90° WEDGE 250X180X180M M

Foam 90° Wedge: With a triangular face at each end 180x180x260 mm.

**CODE** c-FOAM05

POSITIONING FOAM LONG 90° WEDGE 900X180X180M M

Foam 90° wedge with a triangular face at each end 900x180x180 mm.