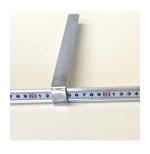

### RADIOGRAPHY CALIPER

Easy to use caliper for anatomy thickness measurements.

Set you cm thickness generator factors for optimum plate dose.

CODE E-ACC1033