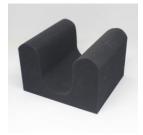

## **POSITIONING** FOAM, HEAD **IMMOBILISER** 250X270X180M

**Head Immobiliser** Foam:

is a U shaped foam designed to support the head of a patient during X-ray, CT and MRI studies. 250x2 70x180mm

CODE c-FOAM61