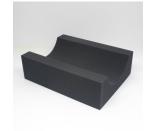

## **POSITIONING** FOAM, HEAD **IMMOBILISER** 250X270X180M

**Head Immobiliser** Foam:

is a U shaped foam designed to support the head of a patient during X-ray, CT and MRI studies. 250x2 70x180mm

CODE c-FOAM61