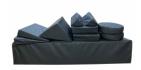

POSITIONING SET OF MIXED FOAMS (SET 2)

SET OF MIXED FOAMS

Variety of shapes and sizes available, or design your own.

• 2x FOAM0 2-Circle

• 2x FOAM0 3 -Small Wedge • 2x FOAM0 4 - 15° Wedge

• 1x FOAMO

POSITIONING FOAM, FINGER STEPPED, 115X55X30MM

Stepped Finger Sponge RAW, 115x55x30mm

CODE c-FOAM13

5 - 90° Wedge • 1x FOAM0 6 -Long 9 0° Wedge • 2x FOAM0 7 -Thin Block

POSITIONING FOAM, T.V. POSITIONING WEDGE, 510X450X100M

TV positioning Wedge -510x450x100mm