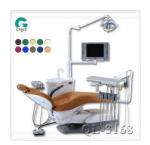

## GRACE DENTAL CHAIR QL-3168

The GRACE
Dental Unit is a
combination of
superior Quality,
Hygiene,
Performance
Technology and
Ergonomics.
Made in Taiwan.

**CODE** QL 3168