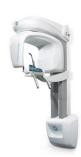

## **UNCATEGORISED**

ROTOGRAPH PRIME 3D - CBCT

Rotograph Prime 3D is a new dental imaging system.

CODE N/A

ROTOGRAPH PRIME - OPG CODE N/A

VILLA ROTOGRAPH EVO D OPG CODE N/A

OPG CBCT 3D DENTAL SYSTEM

villa-rotographevo-3d

**CODE** 2VillaRoto3D

DIGITAL OPG SYSTEM

villa-rotographevo-d-speci

**CODE** 2VillaRotoD

VILLA ROTOGRAPH PRIME DIGITAL OPG SYSTEM

villa-rotographprime-speci

**CODE** 2VillaRotoPrime

FULL SPINE DR PANEL LONGTAIL