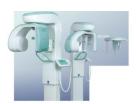

## **UNCATEGORISED**

ROTOGRAPH PRIME 3D - CBCT

Rotograph Prime 3D is a new dental imaging system.

CODE N/A

ROTOGRAPH PRIME - OPG CODE N/A

VILLA ROTOGRAPH EVO D OPG CODE N/A

OPG CBCT 3D DENTAL SYSTEM

villa-rotographevo-3d

**CODE** 2VillaRoto3D

DIGITAL OPG SYSTEM

villa-rotographevo-d-speci

**CODE** 2VillaRotoD

VILLA ROTOGRAPH PRIME DIGITAL OPG SYSTEM

villa-rotographprime-speci

**CODE** 2VillaRotoPrime

FULL SPINE DR PANEL LONGTAIL