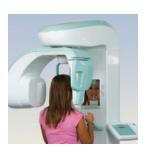

## **UNCATEGORISED**

ROTOGRAPH PRIME 3D - CBCT

Rotograph Prime 3D is a new dental imaging system.

CODE N/A

ROTOGRAPH PRIME - OPG CODE N/A

VILLA ROTOGRAPH EVO D OPG CODE N/A

OPG CBCT 3D DENTAL SYSTEM

villa-rotographevo-3d

**CODE** 2VillaRoto3D

DIGITAL OPG SYSTEM

villa-rotographevo-d-speci

**CODE** 2VillaRotoD

VILLA ROTOGRAPH PRIME DIGITAL OPG SYSTEM

villa-rotographprime-speci

**CODE** 2VillaRotoPrime

FULL SPINE DR PANEL LONGTAIL