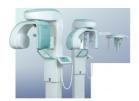

## **UNCATEGORISED**

ROTOGRAPH PRIME 3D - CBCT

Rotograph Prime 3D is a new dental imaging system.

CODE N/A

ROTOGRAPH PRIME - OPG CODE N/A

VILLA ROTOGRAPH EVO D OPG CODE N/A

OPG CBCT 3D DENTAL SYSTEM

villa-rotographevo-3d