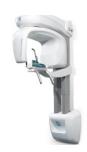

## **UNCATEGORISED**

ROTOGRAPH PRIME 3D - CBCT

Rotograph Prime 3D is a new dental imaging system.

CODE N/A

ROTOGRAPH PRIME - OPG CODE N/A

VILLA ROTOGRAPH EVO D OPG CODE N/A

OPG CBCT 3D DENTAL SYSTEM

villa-rotographevo-3d

**CODE** 2VillaRoto3D

DIGITAL OPG SYSTEM

villa-rotographevo-d-speci

**CODE** 2VillaRotoD

VILLA ROTOGRAPH PRIME DIGITAL OPG SYSTEM

villa-rotographprime-speci

**CODE** 2VillaRotoPrime

FULL SPINE DR PANEL LONGTAIL