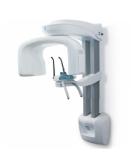

## **UNCATEGORISED**

ROTOGRAPH PRIME 3D - CBCT

Rotograph Prime 3D is a new dental imaging system.

CODE N/A

ROTOGRAPH PRIME - OPG CODE N/A

VILLA ROTOGRAPH EVO D OPG CODE N/A

OPG CBCT 3D DENTAL SYSTEM

villa-rotographevo-3d

**CODE** 2VillaRoto3D

DIGITAL OPG SYSTEM

villa-rotographevo-d-speci

**CODE** 2VillaRotoD

VILLA ROTOGRAPH PRIME DIGITAL OPG SYSTEM

villa-rotographprime-speci

**CODE** 2VillaRotoPrime

FULL SPINE DR PANEL LONGTAIL