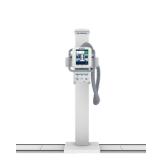

## DEL FLOOR MOUNTED TUBE STAND

The FMT Floor mounted tube stand features an advanced, 10.4" technologist-friendly touchscreen console that provides large text readouts and integrated operation of the tube stand. Ergonomically placed movement identification buttons provide optimal accuracy when setting up views. Take advantage of extensive longitudinal and vertical movements, as well as a 180° rotating tube column enabling positioning for cross-table lateral exams.