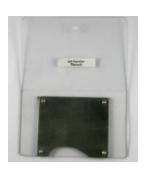

## NOLAN FILTER, LATERAL THORACIC

Lateral Thoracic. Compensating wedge

CODE C-FIL1014

NOLAN FILTER POINT FILTERS

POINT FILTERS. Can be used for compensation in all views.

Adjust the exposure to the place according to anatomical thickness. Lower until the bottom is just above the iliac crests.