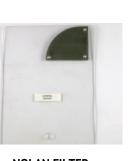

NOLAN FILTER, LATERAL LUMBAR LUNG

Lateral Lumbar Lung: Lumbar Lung shield for lateral exposures

CODE C-FIL1013