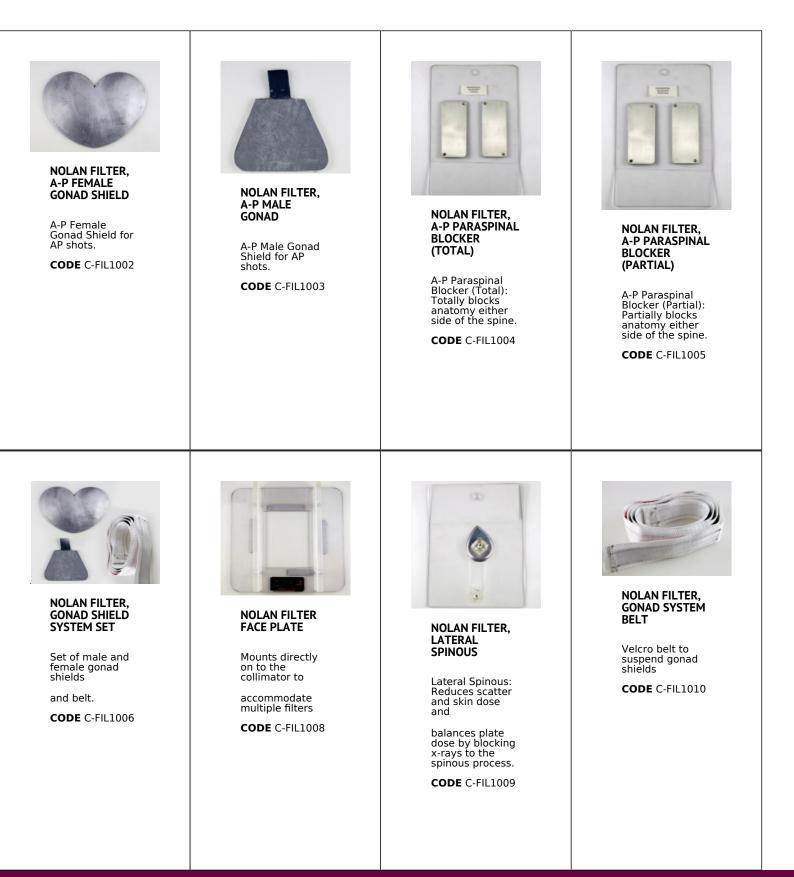

## NOLAN FILTER, LATERAL THORACIC

Lateral Thoracic. Compensating wedge

CODE C-FIL1014

NOLAN FILTER POINT FILTERS

POINT FILTERS. Can be used for compensation in all views.

Adjust the exposure to the place according to anatomical thickness. Lower until the bottom is just above the iliac crests.